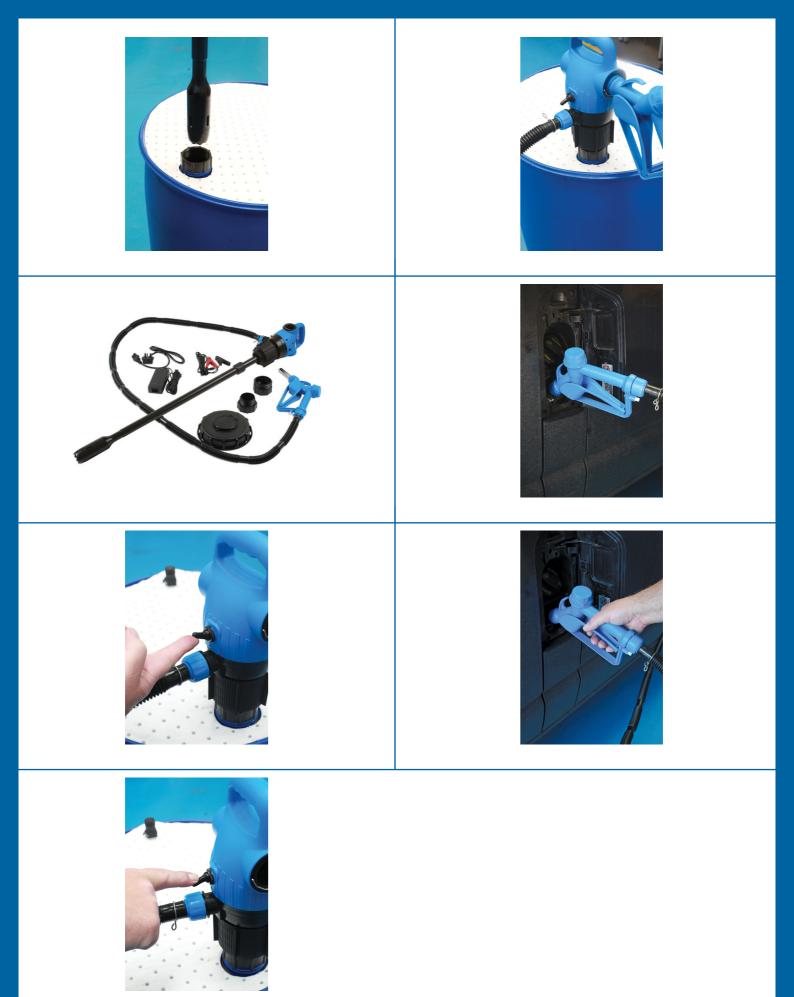

## **Electric Drum Pump for AdBlue® AC/DC**

Electric pump for AdBlue®, designed to fit 205L (45 gallon) drums and IBC tanks, where the access hole is bigger than 55mm diameter. UK plug/charger- for Euro plug, see Laser Part No. 7272.

## **Additional Information**

- Dual power: mains or 12 volt, giving a flow rate of 19L/min (5 gallons (USA)/min).
- Drum fitting 2" BSP.
- Also suitable for water based liquids such as antifreeze and windscreen washer fluids (for diesel and light oils, please use Laser Part No. • 7230)
- Supplied with 2m hose and swivel dispensing nozzle (ISO 22241 compliant).
- For connection to IBC tanks equipped with DN150 screw access, please use with Laser adaptor Part No. 60527 (included). CE, UKCA & RoHS compliant.